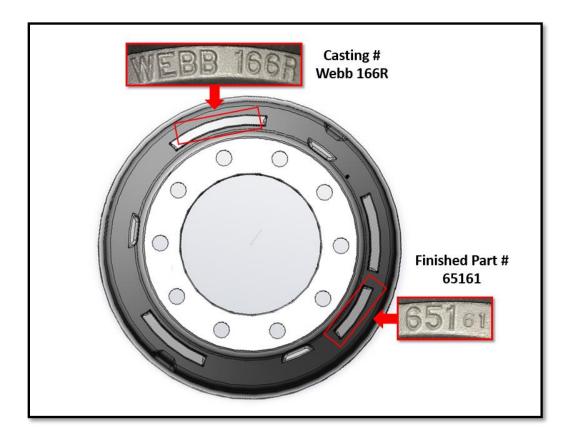

## Webb 166R Drum Casting

The purpose of this service bulletin is to help customers determine the finished part number on Webb's popular 166R brake drum casting. Webb Wheel manufactures multiple finished brake drums from the 166R rough casting, therefore it is critical that the correct part number is verified before purchasing a replacement brake drum. The finished part number will begin with 651 and it will be followed by two additional numbers hand stamped into the drum casting. In the example below, the replacement part number is "65161". If you have any trouble identifying the finished part number on your brake drum, please contact our Engineering department via email at engineering@webbwheel.com or call 800-633-3256.